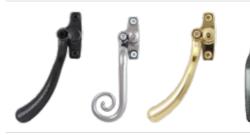

Elevate your home's aesthetic with personalised hardware to compliment your beautiful windows and doors.

Choose from a wide range of options to match your unique interior design style.

HERITAGE 2800

#### **Colour Match**

Each Heritage colour has its own matching ancillaries, trims and accessories for your windows and doors.