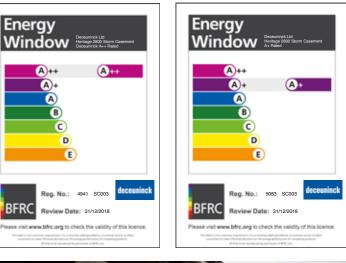

#### Unleash the Power of Energy Efficiency with Windows and Doors: Navigating the Rainbow of Energy Ratings.

We've all seen the rainbow 'energy label' on our household appliances, but did you know it applies to windows and doors too? The best in class for energy efficiency is an A+ rating or higher, and with the Thermal Rating Register or BFRC, that equates to A\* or A+. So, when choosing your windows, look for the energy label with A\*, A+, or A++.

#### Want to see how much you could save?

Visit www.deceuninck.co.uk for a quick and easy online energy calculator. Our Heritage 2800 double-glazed windows boast an impressive A++ energy rating, while our triple-glazed options provide the ultimate in energy efficiency and comfort.