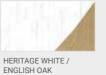

**TAGE 28(** HERI<sup>-</sup>

Heritage 2800 windows and doors are available in White and a further 30+ colourways, including Agate Grey on White Woodgrain, Nut Tree on White PVC and Golden Oak on Golden Oak.

#### Heritage Colour Range - Surcharge applies.

ANTHRACITE SMOOTH / HERITAGE WHITE

AGATE GREY / HERITAGE WHITE

ICE CREAM / HERITAGE WHITE

BLACK ASH /

HERITAGE WHITE

HERITAGE WHITE BOTH SIDES

ANTHRACITE SMOOTH

NUT TREE /

WHITE PVC

CHARTWELL GREEN / WHITE PVC

WHITE PVC

WHITE GRAIN BOTH SIDES

ENGLISH OAK BOTH SIDES

NUT TREE BOTH SIDES

ANTHRACITE GRAINED BOTH SIDES