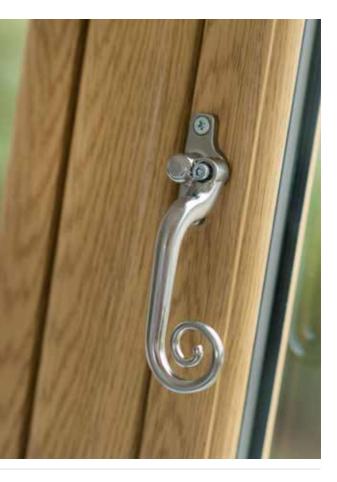

Elevate your home's aesthetic with personalised hardware to compliment your beautiful windows and doors.

Choose from a wide range of options to match your unique interior design style.

HERITAGE 2800

#### **Colour Match**

Each Heritage colour has its own matching ancillaries, trims and accessories for your windows and doors.