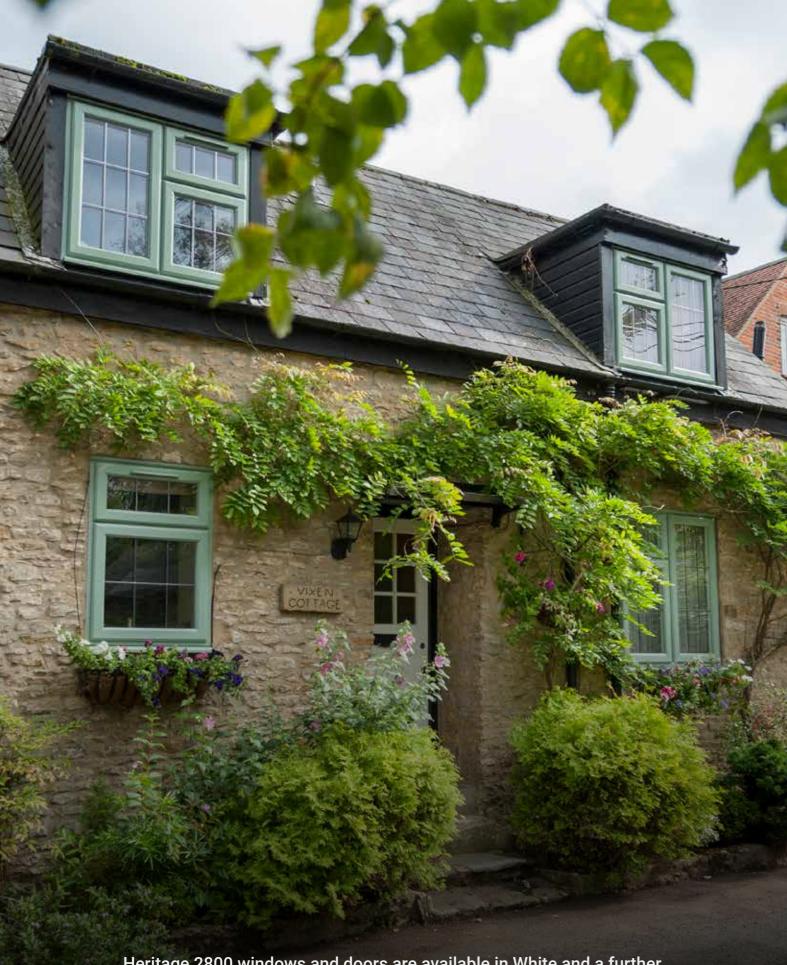

**TAGE 28(** HERI<sup>-</sup>

Heritage 2800 windows and doors are available in White and a further 30+ colourways, including Agate Grey on White Woodgrain, Nut Tree on White PVC and Golden Oak on Golden Oak.

To view our full colour collection, see page 7