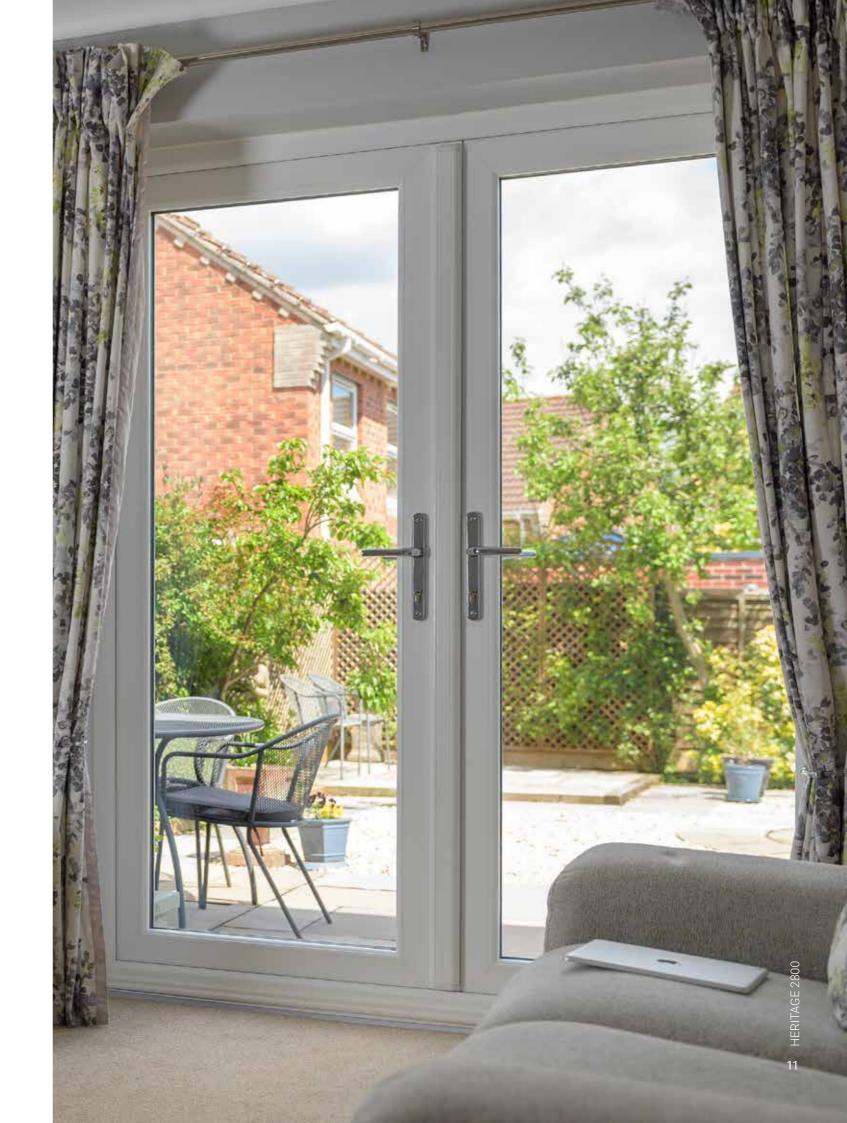

## The perfect blend of Traditional **Charm and Innovative Design**

Introducing the Heritage 2800, a stunning suite of windows and doors that harmoniously blends classic style with modern technology.

With its smooth contours and heritage features, this decorative range adds an air of elegance to both modern and period properties. Its symmetrical design creates a perfect balance, lending a sense of harmony to any home.

Upgrade your windows with the Heritage 2800, the epitome of sophistication.