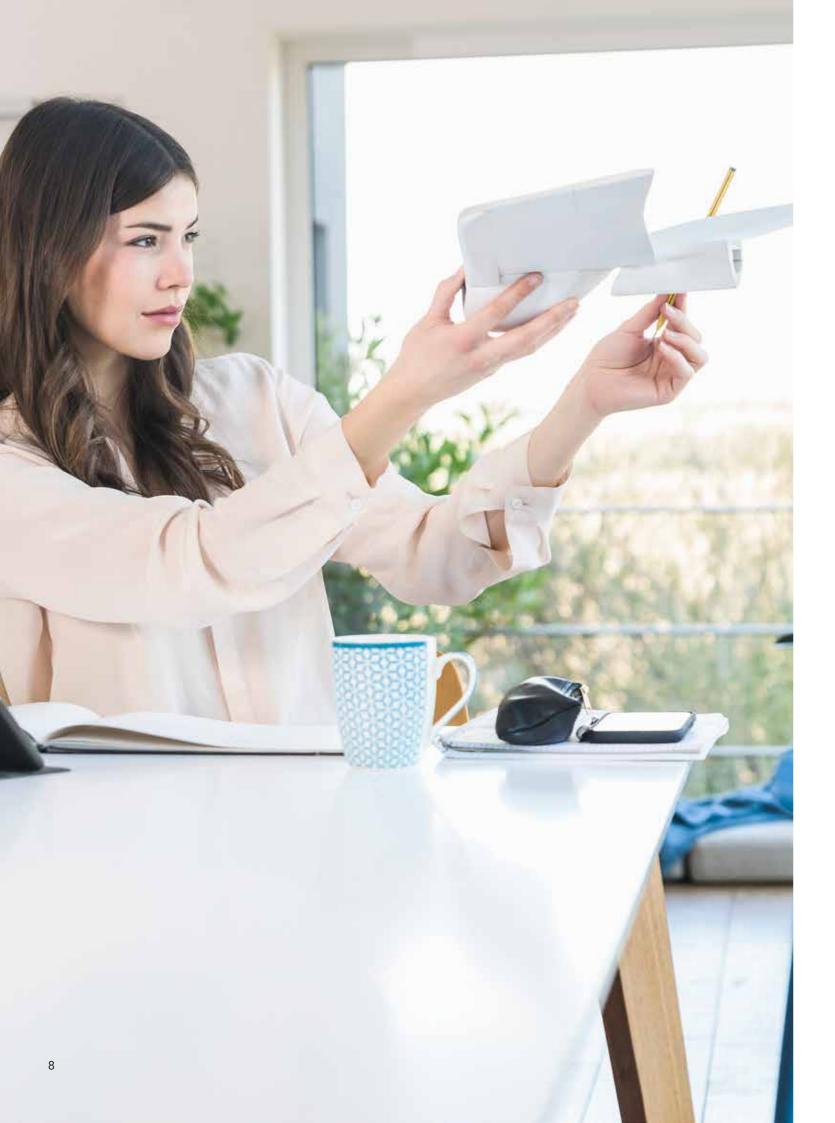

## HERITAGE 2800 WINDOWS & DOORS

Elevate your home with energy-efficient style

## The perfect blend of Traditional **Charm and Innovative Design**

Introducing the Heritage 2800, a stunning suite of windows and doors that harmoniously blends classic style with modern technology.

With its smooth contours and heritage features, this decorative range adds an air of elegance to both modern and period properties. Its symmetrical design creates a perfect balance, lending a sense of harmony to any home.