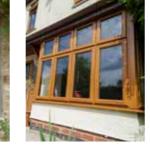

**TAGE 28(** HERI<sup>-</sup>

Heritage 2800 windows and doors are available in White and a further 30+ colourways, including Agate Grey on White Woodgrain, Nut Tree on White PVC and Golden Oak on Golden Oak.

To view our full colour collection, see page 7